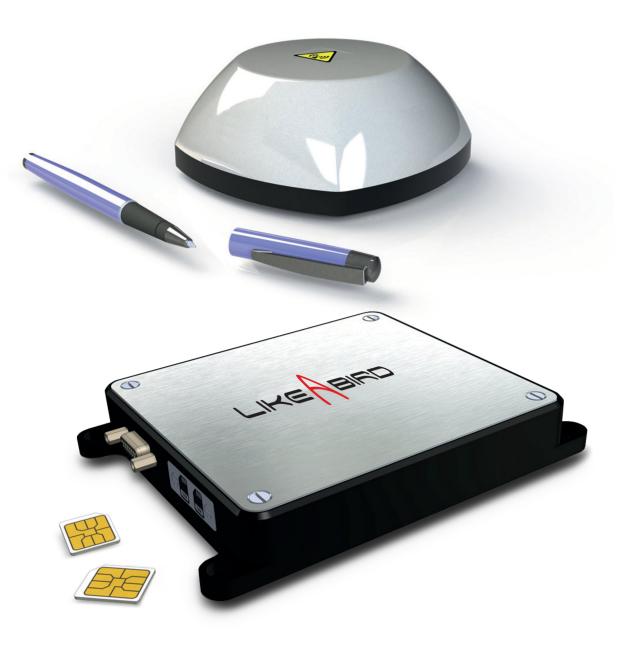

## PRELIMINARY INFORMATIONS

beySAT-BGAN

Offering reliable and secure connectivity to satisfy RPAS's CNPC requirements and enable regulatory compliance.

Satcom connectivity (optionally with Cellular), served by the Inmarsat ELERA L-Band network with up to 150 Kbps bandwidth, meeting competitive specifications suited to delivery, cargo, urban transport and surveillance markets in remote and rural areas where LOS and cellular data links fails.

## **beySAT-BGAN** specifications