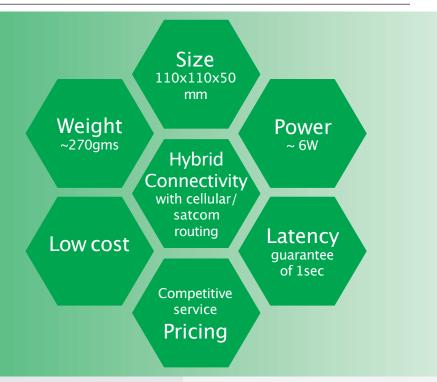

## PRELIMINARY INFORMATIONS

beySAT-BGAN

Offering reliable and secure connectivity to satisfy RPAS's CNPC requirements and enable regulatory compliance.

Satcom connectivity (optionally with Cellular), served by the Inmarsat ELERA L-Band network with up to 150 Kbps bandwidth, meeting competitive specifications suited to delivery, cargo, urban transport and surveillance markets in remote and rural areas where LOS and cellular data links fails.





## **beySAT-BGAN** specifications



## **Evolution Roadmap**

Talk to LikeAbird to see how the beySAT-BGAN can be integrated to your RPAS and customised to serve your drone safety needs.