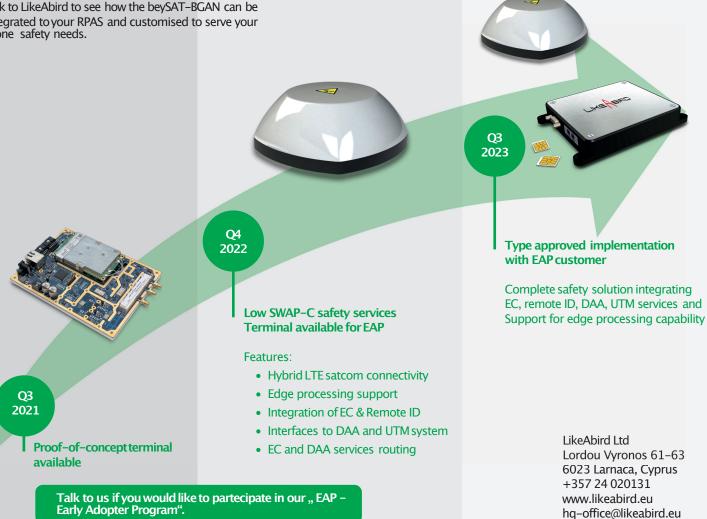

## **Evolution Roadmap**

Talk to LikeAbird to see how the beySAT-BGAN can be integrated to your RPAS and customised to serve your drone safety needs.